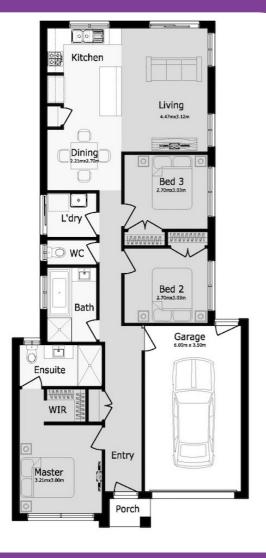

## LOT 724 CLOVER DRIVE ROCKBANK, BRIDGEFIELD ESTATE

- Fixed Price Contract and Site Cost
- Fixed 6 Star Energy Rating
- Upgrade Façade Included in Price
- Stainless Steel Artusi Italian Appliances to Kitchen including Dishwasher
- Externally Vented Rangehood
- Semi Frameless Shower Screen
- Fibre Optic Wiring Package
- Recycled Water Connections
- Electric Panel Lift Garage Door
- Natural Gas Ducted Heating
- Blinds and Locks to all Windows
- Dulux 3 Coat Paint System
- Toilet Roll Holders and Towel Rails
- Clothesline and Letterbox plus Much More!
- Only 2 Packages at this Price Enquire Today