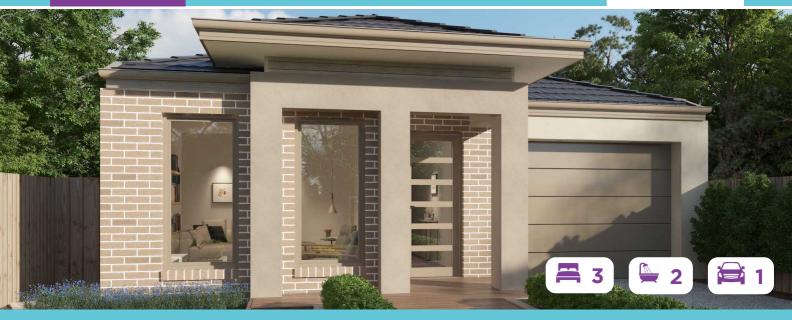

## FROM \$329,500

## LOT 723 CLOVER DRIVE ROCKBANK, BRIDGEFIELD ESTATE

- Fixed Price Contract and Site Cost
- Fixed 6 Star Energy Rating
- Upgrade Façade Included in Price
- Stainless Steel Artusi Italian Appliances to Kitchen including Dishwasher
- Externally Vented Rangehood
- Semi Frameless Shower Screen
- 🔇 🛮 Fibre Optic Wiring Package
- Recycled Water Connections
- Electric Panel Lift Garage Door
- Natural Gas Ducted Heating
- Blinds and Locks to all Windows
- Dulux 3 Coat Paint System
- Toilet Roll Holders and Towel Rails
- Clothesline and Letterbox plus Much More!
- Only 2 Packages at this Price Enquire Today