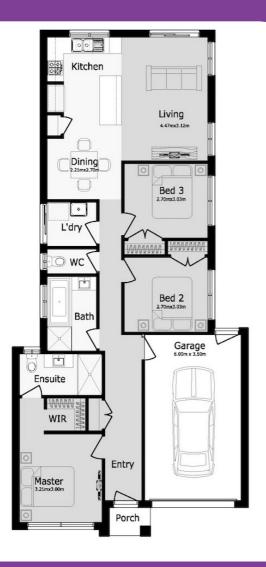

## LOT 723 CLOVER DRIVE ROCKBANK, BRIDGEFIELD ESTATE

- Fixed Price Contract and Site Cost
- Fixed 6 Star Energy Rating
- Upgrade Façade Included in Price
- Stainless Steel Artusi Italian Appliances to Kitchen including Dishwasher
- Externally Vented Rangehood
- Semi Frameless Shower Screen
- 🔇 🛮 Fibre Optic Wiring Package
- Recycled Water Connections
- Electric Panel Lift Garage Door
- Natural Gas Ducted Heating
- Blinds and Locks to all Windows
- Dulux 3 Coat Paint System
- Toilet Roll Holders and Towel Rails
- Clothesline and Letterbox plus Much More!
- Only 2 Packages at this Price Enquire Today